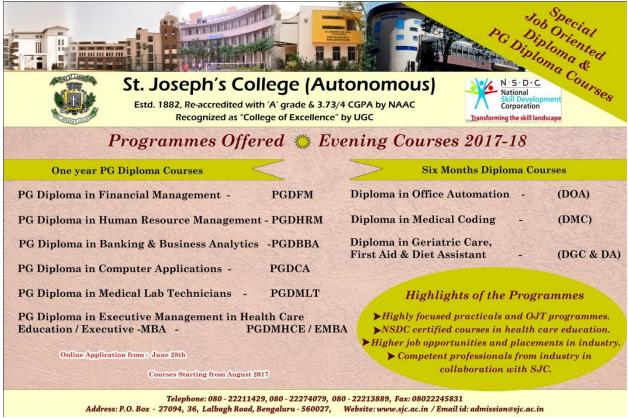

## Special Job Oriented Diploma and PG Diploma Courses 2017 – 18

St. Joseph's College (Autonomous) is glad to announce a new set up job oriented soft skill diploma and PG diploma courses for the benefit of SJC students, working professional and job seekers.

6 PG diploma and 3 diploma programmes are offered for the academic year 2017 - 18. All the 9 courses offered are handled by experienced SJC staff in collaboration with industry experts. Employment prospects are high in all the sector skills.

## Other features:

- ➤ Admission open to candidates up to age forty
- ➤ Low fee structure
- $\triangleright$  On the job training (OJT) with a sharp industry focus.
- > Centrally located secured campus.
- Note: Courses are offered as evening programmes from 5.00pm to 9.00pm.

## PG DIPLOMA COURSES

| SL. No. | COURSE NAME                                                                           | Eligibility                     | Age<br>limit | Duration of the course |
|---------|---------------------------------------------------------------------------------------|---------------------------------|--------------|------------------------|
| 1.      | Post graduate diploma in financial management                                         | Any degree                      | 42           | 1 year                 |
| 2.      | Post graduate diploma in Human Resource management                                    | Any degree                      | 42           | 1 Year                 |
| 3.      | Post graduate diploma in Banking and Business Analytics                               | Any degree                      | 42           | 1 Year                 |
| 4.      | Post graduate diploma in Computer Applications                                        | Any science degree              | 42           | 1 Year                 |
| 5       | Post graduate diploma in Medical Lab technicians                                      | Any science degree              | 42           | 1 Year                 |
| 6.      | Post graduate diploma in Executive management in Health care education/ Executive MBA | Any degree                      | 42           | 1 Year                 |
|         | DIPLOMA                                                                               | COURSES                         |              |                        |
| 1.      | Diploma in office Automation                                                          | SSLC/ 10 <sup>th</sup> standard | 42           | 6 months               |
| 2.      | Diploma in Medical Coding                                                             | Graduate in science             | 42           | 6 months               |
| 3.      | Diploma in Geriatric care, First<br>Aid and Diet Assistant                            | 10+2 in science                 | 42           | 6 months               |